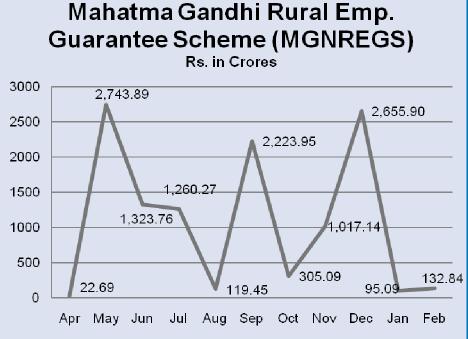

|            |           |           |            |           |  |  |
| Sr<br>No         | Flagship Schemes                                     | Total Rel  | Quarter 1 | Quarter 2 | Quarter 3  | Quarter 4 |  |  |
| 1                | Sarva Shiksha Abhiyan<br>(SSA)                       | 19,563.24  | 11,148.76 | 3,313.64  | 3,319.16   | 1,781.68  |  |  |
| 2                | National Rural Health<br>Mission (NRHM)              | 11,900.53  | 4,090.35  | 3,603.67  | 3,978.13   | 228.38    |  |  |
| 3                | Total Sanitation Campaign                            | 1,149.42   | 777.45    | 0.00      | 371.97     | 0.00      |  |  |
| 4                | National Rural Employment Guarantee Scheme (MGNREGS) | 24,171.36  | 9,013.70  | 6,275.77  | 6,698.64   | 2,183.25  |  |  |









#### AGENCY WISE RELEASES: IIT, DELHI 2011-12

| Period:      | From: 4/1/2011 To: 2/29/2012                                | Figures In: Crores |
|--------------|-------------------------------------------------------------|--------------------|
| Controller:  | - All -                                                     | Grant:             |
| PAO:         | - All -                                                     | DDO:               |
| Scheme Type: | - All -                                                     | Agency Type:       |
| AgencyName   | IITD (IRD) DELHI                                            |                    |
| Sr.No.       | Scheme                                                      | Releases (Cr)      |
| 1            | BIOINFORMATICS [0149]