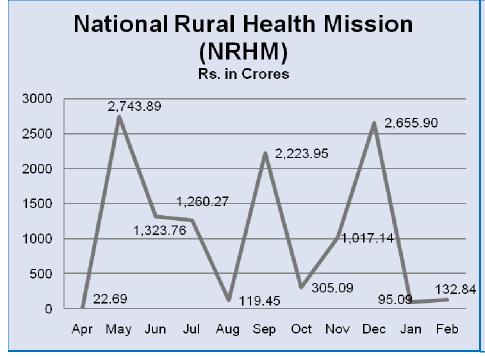

#### **SCHEME WISE RELEASES, FY 2011-12**

|                  | Releases under Flagship Schemes                      |            |           |           |            |           |  |  |
|------------------|------------------------------------------------------|------------|-----------|-----------|------------|-----------|--|--|
| Fro              | m Date:                                              | 01-04-2011 |           | To Date:  | 23-02-2012 |           |  |  |
| Figu             | ures In:                                             | Rs. Crores |           |           |            |           |  |  |
| State Name : All |                                                      |            |           |           |            |           |  |  |
| Sr<br>No         | Flagship Schemes                                     | Total Rel  | Quarter 1 | Quarter 2 | Quarter 3  | Quarter 4 |  |  |
| 1                | Sarva Shiksha Abhiyan<br>(SSA)                       | 19,563.24  | 11,148.76 | 3,313.64  | 3,319.16   | 1,781.68  |  |  |
| 2                | National Rural Health<br>Mission (NRHM)              | 11,900.53  | 4,090.35  | 3,603.67  | 3,978.13   | 228.38    |  |  |
| 3                | Total Sanitation Campaign                            | 1,149.42   | 777.45    | 0.00      | 371.97     | 0.00      |  |  |
| 4                | National Rural Employment Guarantee Scheme (MGNREGS) | 24,171.36  | 9,013.70  | 6,275.77  | 6,698.64   | 2,183.25  |  |  |