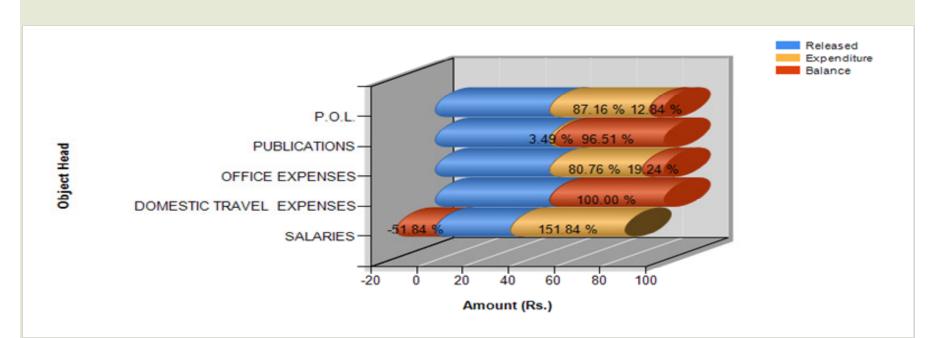

### GRAPHICAL REPRESENTATION OF RELEASE AND EXPENDITURE OBJECTWISE REPORT FOR STATE -MAHARASHTRA

Central Scheme Name -

**State Scheme Name -**

**AGRICULTURE CENSUS** 

2.7-WORLD AGRIL.CENSUS CS

Financial Year 2011-2012

BACK

Financial Year 2011-2012 Data As on: 22/02/2012

0001

**AGRICULTURE CENSUS** 

Amount Received from GOI

10,350,000

Data As on: 22/02/2012

| State Scheme | State Scheme Name         | BE         | Released   | Expenditure | Balance    |
|--------------|---------------------------|------------|------------|-------------|------------|
| 24010996     | 2.7-WORLD AGRIL.CENSUS CS | 10,000,000 | 44,656,250 | 25,780,245  | 18,876,005 |
|              | Grand Total               | 10,000,000 | 44,656,250 | 25,780,245  | 18,876,005 |