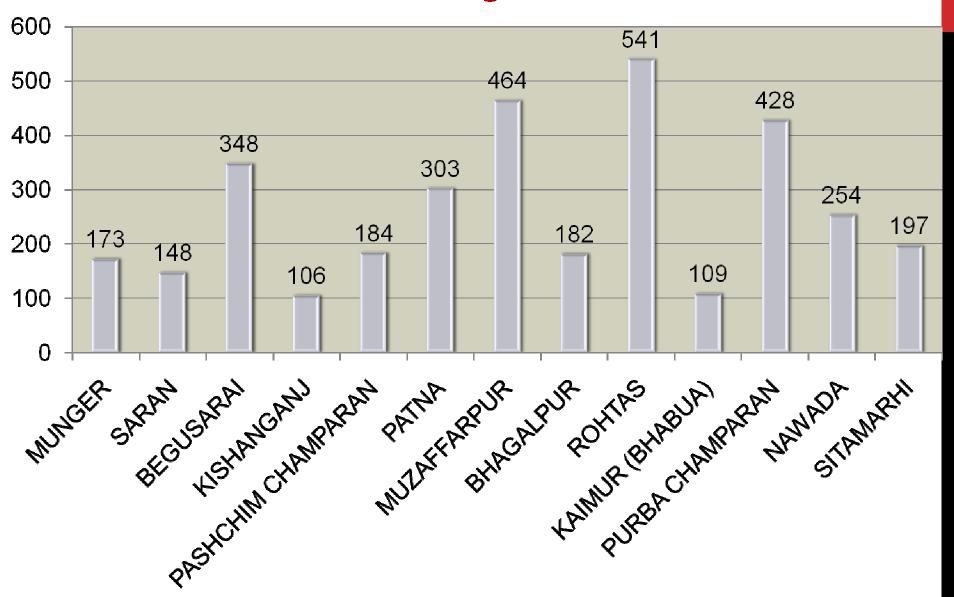

### MGNREGS, BIHAR: DISTT. DASHBOARD

| S No. | Level                  | Bank Balance on<br>23.2.2012<br>Rs in Cr |
|-------|------------------------|------------------------------------------|
| 1     | ARARIA (District)      | 19.45                                    |
| 2     | BEGUSARAI (District)   | 29.25                                    |
| 3     | GAYA (District)        | 18.68                                    |
| 4     | MADHUBANI (District)   | 21.16                                    |
| 5     | MUZAFFARPUR (District) | 25.06                                    |
| 6     | NALANDA (District)     | 15.91                                    |
| 7     | PATNA (District)       | 27.18                                    |
| 8     | PURNIA (District)      | 12.51                                    |
| 9     | ROHTAS (District)      | 10.96                                    |
| 10    | SAMASTIPUR (District)  | 21.56                                    |