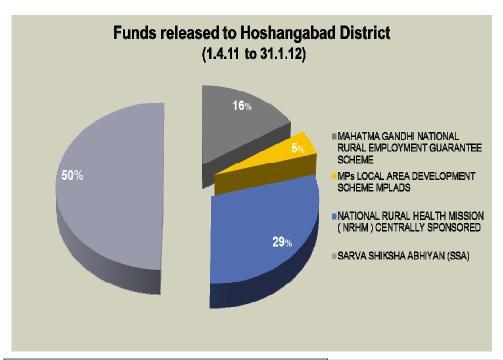

r                  | 308,971.91                     | 50,533.00             | 25,403.00    | 7.07          |
| 13    | RKS PHCSAMPATCHAK PATNA<br>BIHAR                  | 75,383.00                      | 37,208.00             | 12,667.00    | 11.25         |
| 14    | RKS REF HOSPITAL PALIGANJ<br>PATNA BIHAR          | 339,057.78                     | 271,826.00            | 30,000.00    | 4.91          |
| 15    | RKS Sub-divisional Hospital Danapur, Patna, Bihar | 707,794.00                     | 939,088.00            | 1,231,798.00 | 74.80         |
|       | Total :                                           | 3,755,399.64                   | 1,994,604.89          | 2,408,497.39 |               |

## DISTRICT: DEWAS, MP: 2011-12 (JSY DATA)



## CPSMS – FOR BETTER PROGRAMME MANAGEMENT



| Scheme                                   | Sum of Credit amount Rs. |
|------------------------------------------|--------------------------|
| MAHATMA GANDHI NATIONAL RURAL            |                          |
| EMPLOYMENT GUARANTEE SCHEME              | 12,61,84,985             |
| MPs LOCAL AREA DEVELOPMENT SCHEME MPLADS | 3,74,61,282              |
| NATIONAL RURAL HEALTH MISSION ( NRHM )   |                          |
| CENTRALLY SPONSORED                      | 23,12,56,798             |
| SARVA SHIKSHA ABHIYAN (SSA)              | 39,06,63,481.3           |
| Grand Total                              | 78,55,66,546.3           |

- **▶** Comprehensive real time data.
- Transaction details available across agencies- both at vertical and horizontal levels (geographic location wi