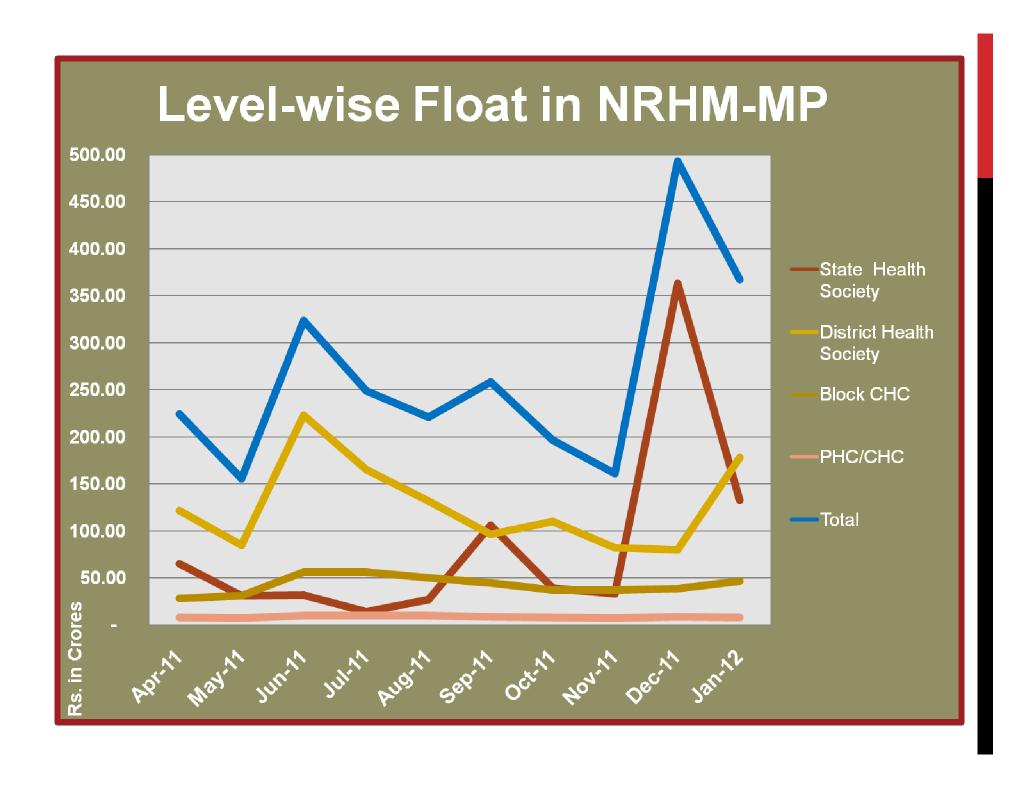

#### **STATUS OF AGENCY REGISTRATION - NRHM**

| State          | Dis | strict lev | /el | Bloc | k level (0 | CHC) |
|----------------|-----|------------|-----|------|------------|------|
|                | No. | Reg        | %   | No   | Reg        | %    |
| Madhya Pradesh | 50  | 50         | 100 | 369  | 701        | 100  |
| D.1            | = 4 |            | 400 | 70   | 70         | 400  |
| Bihar          | 54  | 57         | 100 | 70   | 70         | 100  |
| Punjab         | 20  | 20         | 100 | 129  | 359        | 100  |
|                |     |            |     |      |            |      |
| Tamilnadu      | 36  | 38         | 100 | 256  | 901        | 100  |
| Kerala         | 48  | 48         | 100 | 233  | 360        | 100  |
|                |     |            |     |      |            |      |
| Andhra Pradesh | 23  | 23         | 100 | 167  | 301        | 100  |
|                |     |            |     |      |            |      |
| Uttar Pradesh  | 186 | 186        | 100 | 515  | 935        | 100  |

#### **STATUS OF AGENCY REGISTRATION - NRHM**

|                   | Village Level -Tier-1 |      |     | Village Level-Tier-2 |          |       | Village Level Tier-3 |       |       |
|-------------------|-----------------------|------|-----|----------------------|----------|-------|----------------------|-------|-------|
| State             |                       | PHC  |     | SI                   | SHC/ HSC |       |                      | VHSC  |       |
|                   | No.                   | Reg. | %   | No.                  | Reg      | %     | No.                  | Reg.  | %     |
| Madhya<br>Pradesh | 1156                  | 1647 | 100 | 9007                 | 6748     | 74.91 | 39977                | 19493 | 48.76 |
|                   |                       |      |     |                      |          |       |                      |       |       |
| Bihar             | 533                   | 533  | 100 | 9696                 | 4795     | 49.44 | 7978                 | 4869  | 61.03 |
|                   |                       |      |     |                      |          |       |                      |       |       |
| Punjab            | 446                   | 1014 | 100 | 2950                 | 3560     | 100   | 13104                | 9728  | 74.24 |
|                   |                       |      |     |                      |          |       |                      |       |       |
| Tamilnadu         | 1283                  | 2032 | 100 | 8706                 | 7306     | 83.91 | 15158                | 3894  | 25.69 |
|                   |                       |      |     |                      |          |       |                      |       |       |
| Kerala            | 813                   | 925  | 100 | 4575                 | 263      | 5.75  | 18369                | 12762 | 69.47 |
|                   |                       |      |     |                      |          |       |                      |       |       |
| Andhra Pradesh    | 1570                  | 2524 | 100 | 12522                | 1        | 0.01  | 21916                | 0     | 0     |