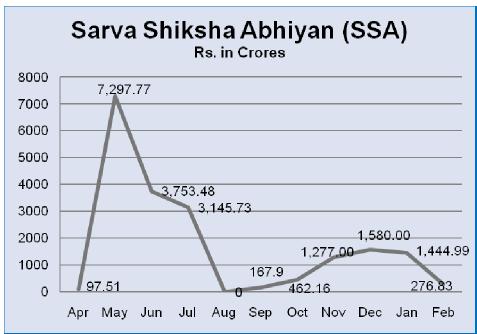

#### **SCHEME WISE RELEASES, FY 2011-12**

|                  | Releases under Flagship Schemes                      |            |           |           |            |           |  |  |
|------------------|------------------------------------------------------|------------|-----------|-----------|------------|-----------|--|--|
| Fro              | m Date:                                              | 01-04-2011 |           | To Date:  | 23-02-2012 |           |  |  |
| Figu             | ures In:                                             | Rs. Crores |           |           |            |           |  |  |
| State Name : All |                                                      |            |           |           |            |           |  |  |
| Sr<br>No         | Flagship Schemes                                     | Total Rel  | Quarter 1 | Quarter 2 | Quarter 3  | Quarter 4 |  |  |
| 1                | Sarva Shiksha Abhiyan<br>(SSA)                       | 19,563.24  | 11,148.76 | 3,313.64  | 3,319.16   | 1,781.68  |  |  |
| 2                | National Rural Health<br>Mission (NRHM)              | 11,900.53  | 4,090.35  | 3,603.67  | 3,978.13   | 228.38    |  |  |
| 3                | Total Sanitation Campaign                            | 1,149.42   | 777.45    | 0.00      | 371.97     | 0.00      |  |  |
| 4                | National Rural Employment Guarantee Scheme (MGNREGS) | 24,171.36  | 9,013.70  | 6,275.77  | 6,698.64   | 2,183.25  |  |  |