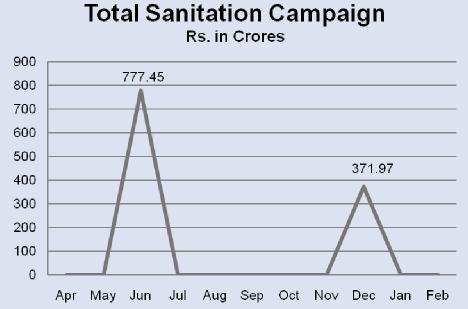

#### **SCHEME WISE RELEASES, FY 2011-12**

|                  | Releases under Flagship Schemes                      |            |           |           |            |           |  |  |
|------------------|------------------------------------------------------|------------|-----------|-----------|------------|-----------|--|--|
| Fro              | m Date:                                              | 01-04-2011 |           | To Date:  | 23-02-2012 |           |  |  |
| Figu             | ures In:                                             | Rs. Crores |           |           |            |           |  |  |
| State Name : All |                                                      |            |           |           |            |           |  |  |
| Sr<br>No         | Flagship Schemes                                     | Total Rel  | Quarter 1 | Quarter 2 | Quarter 3  | Quarter 4 |  |  |
| 1                | Sarva Shiksha Abhiyan<br>(SSA)                       | 19,563.24  | 11,148.76 | 3,313.64  | 3,319.16   | 1,781.68  |  |  |
| 2                | National Rural Health<br>Mission (NRHM)              | 11,900.53  | 4,090.35  | 3,603.67  | 3,978.13   | 228.38    |  |  |
| 3                | Total Sanitation Campaign                            | 1,149.42   | 777.45    | 0.00      | 371.97     | 0.00      |  |  |
| 4                | National Rural Employment Guarantee Scheme (MGNREGS) | 24,171.36  | 9,013.70  | 6,275.77  | 6,698.64   | 2,183.25  |  |  |