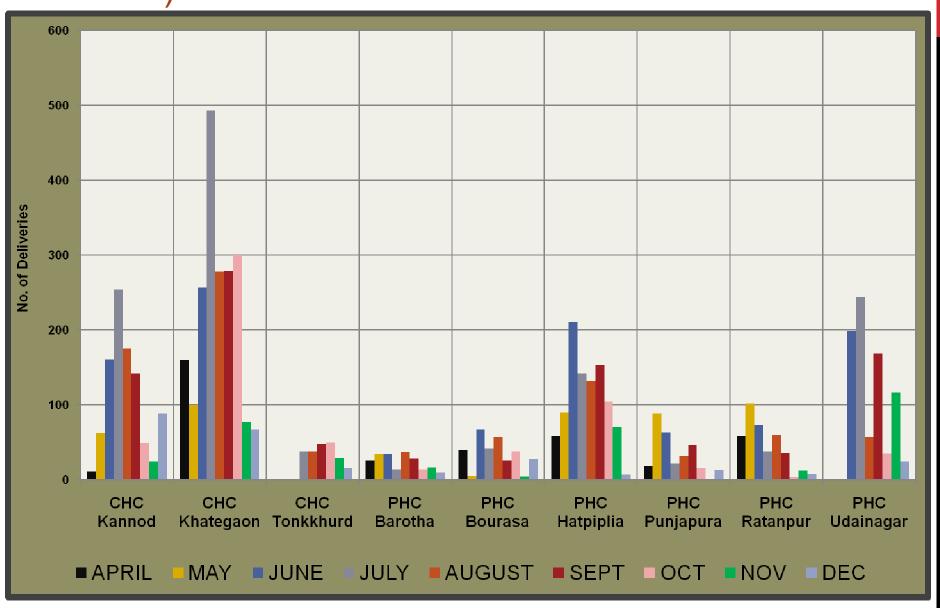

|
| 12    | RKS PHCPunpun Punpun Patna Bihar                  | 308,971.91                     | 50,533.00             | 25,403.00    | 7.07          |
| 13    | RKS PHCSAMPATCHAK PATNA<br>BIHAR                  | 75,383.00                      | 37,208.00             | 12,667.00    | 11.25         |
| 14    | RKS REF HOSPITAL PALIGANJ<br>PATNA BIHAR          | 339,057.78                     | 271,826.00            | 30,000.00    | 4.91          |
| 15    | RKS Sub-divisional Hospital Danapur, Patna, Bihar | 707,794.00                     | 939,088.00            | 1,231,798.00 | 74.80         |
|       | Total :                                           | 3,755,399.64                   | 1,994,604.89          | 2,408,497.39 |               |

## DISTRICT: DEWAS, MP: 2011-12 (JSY DATA)



## CPSMS – FOR BETTER PROGRAMME MANAGEMENT



| Scheme                                   | Sum of Credit amount Rs. |
|------------------------------------------|--------------------------|
| MAHATMA GANDHI NATIONAL RURAL            |                          |
| EMPLOYMENT GUARANTEE SCHEME              | 12,61,84,985             |
| MPs LOCAL AREA DEVELOPMENT SCHEME MPLADS | 3,74,61,282              |
| NATIONAL RURAL HEALTH MISSION ( NRHM )   |                          |
| CENTRALLY SPONSORED                      | 23,12,56,798             |
| SARVA SHIKSHA ABHIYAN (SSA)              | 39,06,63,481.3           |
| Grand Total                              | 78,55,66,546.3           |

- **▶** Comprehensive real time data.
- Transaction details available across agencies- both at vertical